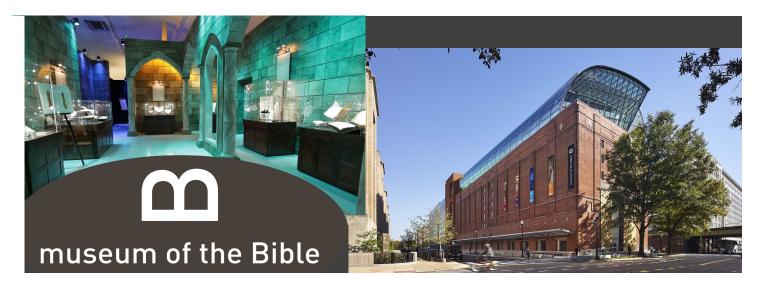

## Trip to Washington, D.C. | Monday, November 25, 2024

## **DETAILS:**

Big Blue will cover transportation and the cost of admission to the Museum of the Bible. We will be riding on the Big Blue bus to the Vienna Metro Station in Virginia and accessing the museum via the Blue Line to downtown Washington, DC.